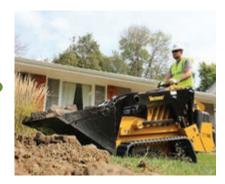

## **Vermeer Canada**

www.vermeercanada.com | heather.downey@vermeercanada.com

The Vermeer CTX160 mini skid steer is the newest and largest machine in the Vermeer mini skid steer lineup. With heavy lifting capabilities and compact footprint, the CTX160 is well-suited for a landscape contractor. When moving pallets or other material around a jobsite, the tractive efforts and controllability can help the operator feel confident maneuvering around tight spaces on the job. Plus, it's backed by a 3-year/3,000-hour limited warranty on the loader arms.