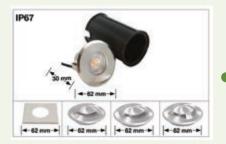

## **SWL014SS**

### Derco

www.derco.ca | eric@derco.ca

This small recessed light comes standard with a round stainless steel trim ring and a mounting sleeve. Four other optional stainless trims are available for purchase. It is IP67 for a good resistance to the harsh outdoor environment. The output of this 3 W fixture is 275 lumens at 3000K. The operating voltage is 12 V AC/DC.