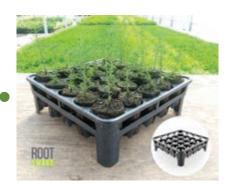

### ROOTSMART PROPAGATION SYSTEM

A.M.A. Horticulture Inc.

www.rootsmart.com | ama@amahort.com

Grounded in horticultural research, the RootSmart™ propagation system is designed to help growers avoid misdirected roots (circling, ascending or descending roots) to improve tree growth and performance. The unique wall-less, bottomless tray uses air pruning and has been proven in field trials at Vineland Research and Innovation Centre to promote healthier root mass and distribution and better tree establishment. Learn more at RootSmart.com.