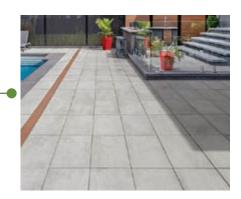

**Oaks Landscape Products** 

www.oakspavers.com | kpotvin@bramptonbrick.com

Featuring our signature suave surface finish to expose the aggregates within, this 60mm (2.36") thick stone is manufactured in classic colours, at a true 24" width. Its tight-fitting, expertly rounded edge brings a luxurious look to pools and seatwalls, while delivering the promise of comfort and safety.