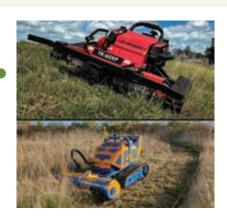

### **REMOTE MOWERS**

## **Colvoy Equipment**

www.colvoy.com | derek@colvoy.com

Looking to mow grass, brush, or phragmites on slopes? Keep your operator safe by using a remote controlled mower! We have two options available: the Bomford Turner Flailbot and the RC Mower. These mowers can mow on slopes up to 50-55 degrees! The Flailbot has a number of useful attachments in addition to a mower. Head to **www.colvoy.com** for more about these great products!