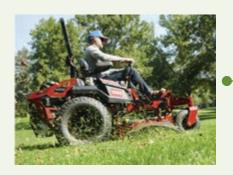

## WALKER MOWER MODEL B27I

**Pro-Power Canada Inc.** 

www.walker.com/models/b27i | info@propowercanada.ca

Compact, fast and productive. The B27i is a mid-size, zero-turn mower designed to run side discharge and mulch decks on difficult properties with hills, uneven terrain and obstacles while leaving the Walker beautiful cut.