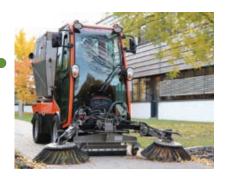

## X45I TRACTOR

## **Holder Tractors Inc.**

www.holdertractors.com | marketing@holdertractors.com

The X45i is more than a Sweeper. This unit is becoming incredibly popular with municipalities and contractors alike due to its versatility. While it is an outstanding sweeper unit with two individually controlled brushes, it can also be fitted with mowers for landscaping, plows, blowers and salt spreaders for winter maintenance, and so much more. Takeaways: 44HP - Gasoline - 1.5 cu yard Hopper, fresh water and grey water circulation system.