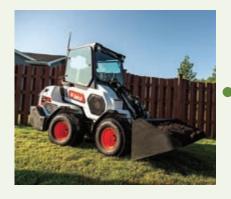

## SMALL ARTICULATED LOADER

## **Bobcat Company**

www.bobcat.com | bobcatservice@bobcat.com

This turf-friendly, highly maneuverable small articulated loader offers a light footprint and heavy workload.

Bobcat small articulated loaders can take on a multitude of big challenges in small spaces – while minimizing disturbance to established surfaces. These nimble loaders offer a tight-turning articulation joint that allows maneuverability in tight spaces along with a turf-safe mode to limit the chance of cutting into the turf as it turns or hauls a load.