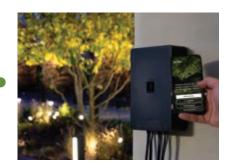

## SMART HUB 150

## in-lite Outdoor Lighting

www.in-lite.com | info@in-lite.com

Easily control your lights from a smart phone or tablet using the in-lite app. The SMART HUB-150 features three cable outlets for individual zone control (example: backyard, patio, and driveway).

The SMART HUB-150 allows for multiple routines to be set, on each zone. Customize it to suit your needs. No light sensor needed the Smart Hub 150 has an astronomical clock built in.