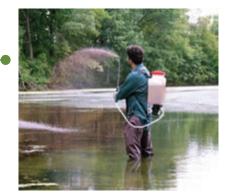

## **PhosARREST**

### **Arbourdale**

## www.arbourdale.com | david@arbourdale.com

PhosARREST is your frontline for algae defense. Spraying PhosARREST on the water surface binds phosphorous in the water column making it unavailable as food for algae. PhosARREST is safe for people, pets, fish, plants and amphibians. Our proprietary formula of natural ingredients draws in phosphorous like a magnet as it descends through the water and locks it up for good. An application once a year is usually enough to keep your pond clean and algae free all season long. PhosARREST is an easy to apply, affordable algae barrier that works to anchor your pond treatment program.