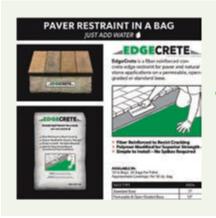

## **EDGECRETE - HIGH PERFORMANCE PAVER EDGE IN A BAG Great North Hardscape / SnapEdge Canada Ltd.**

www.greatnorthhardscape.com | edgecrete.com | info@gnhardscape.com

EdgeCrete is a fiber reinforced polymer modified concrete edge restraint for pavers and natural stone applications for either Permeable, Open Graded or Standard Base installations.

- · Fiber Reinforced to Resist Cracking
- Polymer Modified for Superior Strength
- Simple to Install No Spikes Required

For more info visit us at: **www.greatnorthhardscape.com** or direct at **info@gnhardscape.com** or 1-800-720-7627