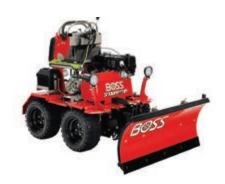

### BOSS SNOWRATOR

## **BOSS Snowplow**

www.bossplow.com | amy.mendini@bossplow.com

The BOSS Snowrator is a patented, right-size solution designed to make quick work of snow-and ice-covered sidewalks and brings a maneuverable, multi-tasking, labor-saving solution to your fleet. Snowrator reduces the need for shovelers, maximizing productivity and efficiency- whether in metro, commercial or residential environments. Snowrator is a time saver by allowing the operator to brine, spread, and plow at the same time to maximize on-the-job productivity and profitability. Snowrators never call in sick and are always ready to get the job done. To learn more about the BOSS Snowrator, visit **bossplow.com**.