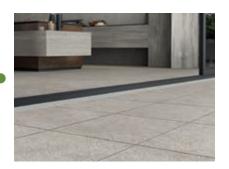

## **NATIVE- 2CM OUTDOOR PORCELAIN TILE (**

## **Tradewinds International Sales Co. Inc.**

www.tradewindsinternational.ca | cdv.tradewinds@on.aibn.com

Elegant and sophisticated, Native 2CM is inspired by the stone quarried from the mountainous region of Trentino, Italy. The surface texture of the tiles has an agglomerate-effect. This means that the surface texture has the resemblance of finely crushed volcanic rock that is subtle, and homogeneous in appearance. It is available in five colours and is 36"x36" in size. The Native collection brings the beauty and rawness of nature to your environment.