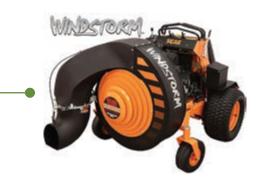

## SCAG WINDSTORM

## **Duke Distribution**

www.gcduke.com | mpeart@gcduke.com

Prepare to be blown away! The Scag Windstorm is an ultra-compact, agile and ergonomic stand-on blower. With massive, multi-direction air output driven by huge HP, Scag's exclusive fingertip control nozzle direction system provides unprecedented control of the air discharge, tilt and rotation allowing you to direct airflow exactly where you need it. The Scag Windstorm is the perfect blower. Contact Mark Peart at *mpeart@gcduke.com* Mobile: 905-407-4748 or Toll Free 1-800-883-0761 for more information.