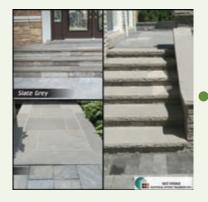

## **SLATE GREY SANDSTONE**

## **Natural Stone Traders**

www.naturalstonetraders.ca | naturalstonetraders@gmail.com

Slate Grey is available in Pavers, Coping, Steps, Risers, Pier Caps, BBQ Slabs, plus more! A popular, versatile product used in various landscaping applications.