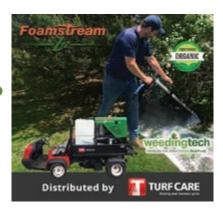

## **FOAMSTREAM L12**

## **Turf Care Products Canada**

www.turfcare.ca | salesinguiries@turfcare.ca

The NEW FOAMSTREAM L12 from Weedingtech is the world's leading herbicidefree solution for weed, moss and algae control, as well as outdoor cleaning. The L12 is compact and easy to operate, featuring an ultra-quick start up, quick change lances, plus new high-pressure cleaning, and water-only rinse modes. Environmentally friendly, cost-effective, and multi-functional, Foamstream is the leading herbicide-free solution for managing your outdoor spaces.