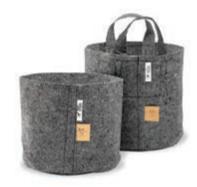

## GREY LINE: NATURAL FIBER BLENDED GROW BAG

## **Root Pouch**

www.rootpouch.com | Ashley@rootpouch.com

The Root Pouch Grey blend of fabric is found to be most successful for in-ground growing, where the amount of natural fibers will draw water from the surrounding soil. It is also widely used above ground for both outdoor and indoor growing situations.