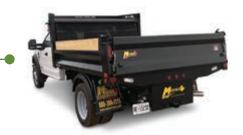

## ISUZU TRUCK

## Isuzu Commercial Truck of Canada, Inc.

www.isuzutruck.ca | nash.stamenkovic@isuzutruck.ca

With a 300,000-kilometre Design Life N-Series gas trucks are built for the long haul and can be retrofitted for Compressed Natural Gas (CNG) or Liquefied Petroleum Gas (LPG). Whether you need a landscaping, dump, refrigerated, or box van body, the 297-hp N-Series gas truck has a versatile chassis to accommodate these applications and more. Choose from a Standard Cab with seating for three or a Crew Cab with seating for up to seven.