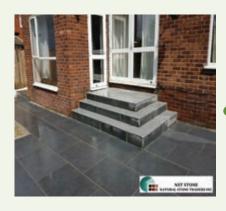

## DARK EBONY GRANITE PAVERS

**Natural Stone Traders Inc.** 

www.naturalstonetraders.ca | naturalstonetraders@gmail.com

Best Black Granite from NST Stone. Sizes available: 12x24", 24x24", 24x18" and 24x36" flamed and brushed finish. Also available in Coping & Steps. Call for more inquiries! 647-287-7869.

## **Natural Stone Traders**

www.naturalstonetraders.ca | naturalstonetraders@gmail.com

Slate Grey is available in Pavers, Coping, Steps, Risers, Pier Caps, BBQ Slabs, plus more! A popular, versatile product used in various landscaping applications.