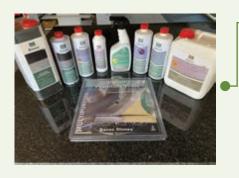

### **BANAS PREMIUM TOOLS**

## **Banas Stones**

www.banasstones.com | info@banasstones.com

Banas Premium Tools offer a full line of natural stone safe cleaners, sealers and saw blades to compliment our natural stone selection. Each product is designed and tested for optimal quality. The cleaners feature non-acidic formulas for everything from general cleaning to removing grout haze and even rust removal. Our state-of-the-art laser welded segment blades are available in two sizes and provide crisp clean cuts.