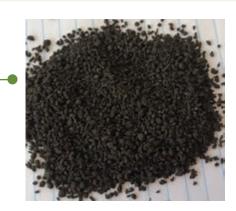

## DARK EBONY GRANITE PAVERS

**Natural Stone Traders Inc.** 

www.naturalstonetraders.ca | naturalstonetraders@gmail.com

Best Black Granite from NST Stone. Sizes available: 12x24", 24x24", 24x18" and 24x36" flamed and brushed finish. Also available in Coping & Steps. Call for more inquiries! 647-287-7869.