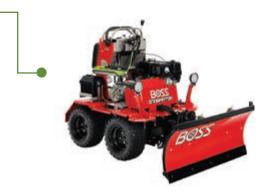

### BOSS SNOWRATOR

## **BOSS Snowplow**

www.bossplow.com | amy.mendini@bossplow.com

The BOSS Snowrator is a patented, right-size solution designed to make quick work of snow-and ice-covered sidewalks and brings a maneuverable, multi-tasking, labor-saving solution to your fleet. Snowrator reduces the need for shovelers, maximizing productivity and efficiency- whether in metro, commercial or residential environments. Snowrator is a time saver by allowing the operator to brine, spread, and plow at the same time to maximize on-the-job productivity and profitability. Snowrators never call in sick and are always ready to get the job done. To learn more about the BOSS Snowrator, visit **bossplow.com**.