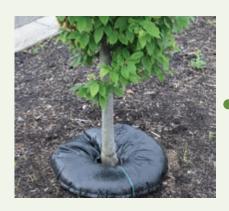

### TREE DIAPER

## **Vanden Bussche Irrigation**

www.vandenbussche.com | gfvanden@vandenbussche.com

Simply soak the mat in water to get it started, then place it around your plants. It will automatically recharge using rain or irrigation water, meaning you will not have to refill it! Its user friendly circular shape is designed to be placed on top of various types of soil. If you prefer a natural look, just add mulch on top of the mat. Because the TreeDiaper® treemat is made from durable materials, it can be used for years! It's an innovative solution to irrigating newly planted trees.